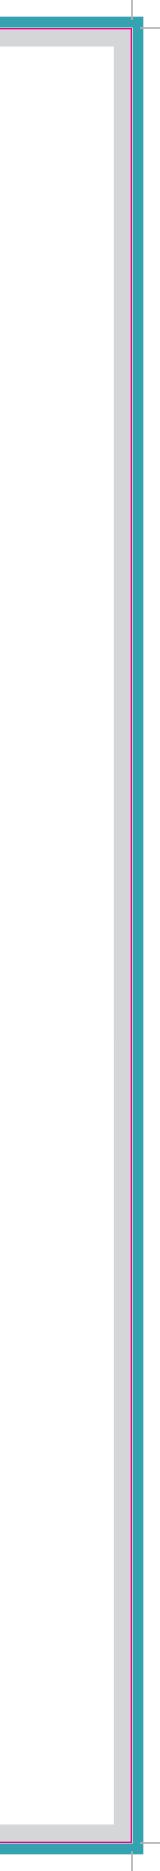

Finished Size - This is the finished size of the product once trimmed.

Safe Area - We recommend keeping text and images out of the grey area, remaining in white box.

**3mm Bleed -** Please extend your artwork into the bleed if you are using full colour or imagery in the background. Anything within this area will be removed once trimmed.